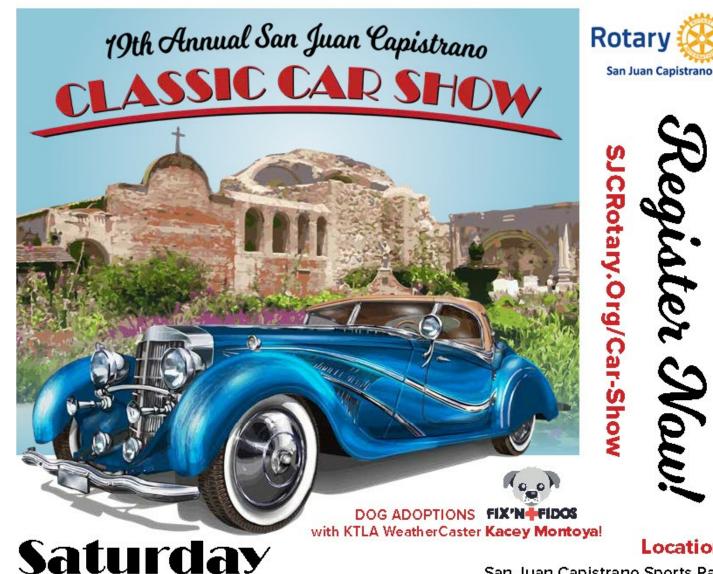

#### **CSS Upcoming Events 2022**

Car Shows:

Duke's in Placentia every Wednesday @ 5-7pm

Buena Park Elks 1st Friday of month.

Feburary 12 19th Annual San Juan Capistrano Classic Car Show @ The Sports Park

#### Location:

San Juan Capistrano Sports Park 25925 Camino Del Avion, SJC 92675

#### **Guest Admission:**

9am - 2pm - \$10 per adult, \$5 per child (11 - 17) children under 11 FREE

# Featuring OVER 500 vehicles

Hot Rods, Muscle Cars, Vintage Cruisers, Imports, Trucks, Motorcycles, "New Car Row"

#### Plus

 The first 200 registrants receive 2 free tickets to Mission San Juan Capistrano

February 12<sup>th</sup>, 2022

The Day Before SuperBowl Sunday

Rain Date of Saturday, February 19th

- Food trucks and beer garden
- Vendors, exhibits and displays
- Prizes and opportunity drawings

#### Vehicles Register at SJCROTARY.ORG/CAR-SHOW

\$40 per car if registered by December 31, 2021, \$45 per car if registered by January 31, 2022 \$50 per car if registered after January 31, 2022, Registered Vehicles Enter Sports Park at 7am.