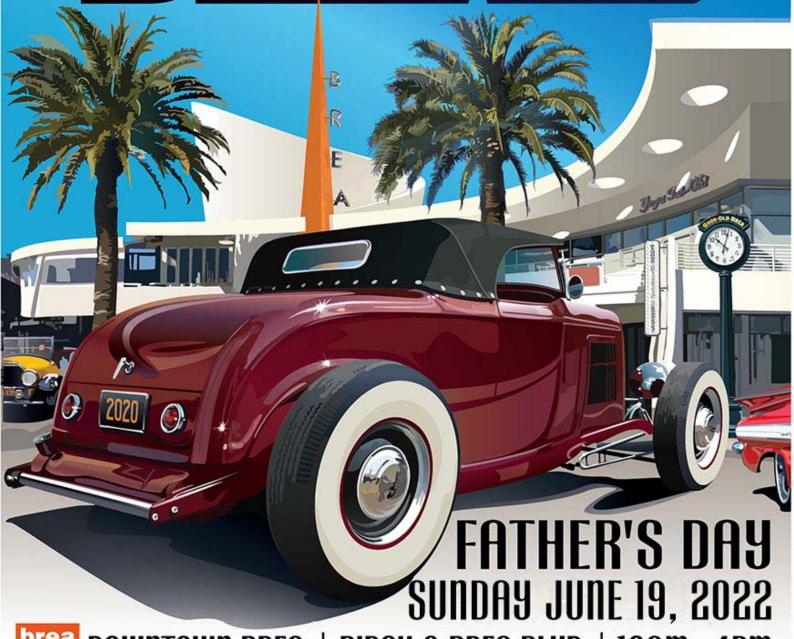

# CLASSIC CAR SHOW

DOWNTOWN BREA

BIRCH & BREA BLVD | 10AM - 4PM

#### CRUISIN BREA FATHER'S DAY CAR SHOW

A Salute to Classic Cars – Street Rods – Musclecars – Trucks – Exotics – Sports Cars - Antiques

Sunday, June 19, 2022 - Birch Street - Brea Downtown, CA

**Produced By: Flying Deuces & Brea Downtown Owners Association** 

SIGNATURE

Food Bank
Serving Our Future --- Bring a Can of Food for Those in Need!

Car Show 10am-4pm ----- Move-In Open: 8am-9:30am

Last year's show was the biggest in 26 years. This year's show promises to also be one of the best ever. Bring the entire family and treat them to a car show featuring Southern California's hottest cars and trucks! We sell out every year, so don't hesitate mailing in your Registration Form early. There is plenty of Entertainment – Movie Theater -- Music – Vendors – Unique Shops – Prizes – Great Food and more.

#### **GENERAL SHOW INFORMATION**

Open to Classics – Street Rods – Musclecars – Trucks – Exotics – Sports Cars - Antiques

For More Info: Contact (714) 671-5833 or Email: Craig@FlyingDeuces.com Website: www.CruisinBrea.com

LIMITED SPACE FOR 250 VEHICLES - PRE-REGISTRATION ONLY - MUST BE RECEIVED BY JUNE 7, 2022 - NO REFUNDS