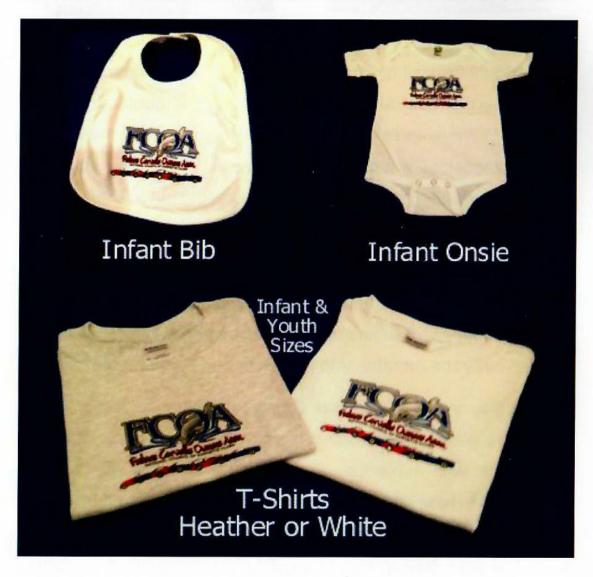

FCOA members do receive a membership packet that is tailored for the different age groups. The packet includes a personalized welcome letter (see sample to the right), an FCOA patch and membership card plus a notepad, dash plaque, stickers, trading cards and various other items supplied by members and sponsors who support the FCOA program. It's not always possible however we strive to collect enough items so that all current members will also receive an annual packet of "goodies".

We maintain a list of Activities and Holiday links for the kids to have fun with. Various FCOA Merchandise can be obtained for the kids.

These are a couple of photos that have been shared; clearly showing the excitement that the kids have when they join FCOA!