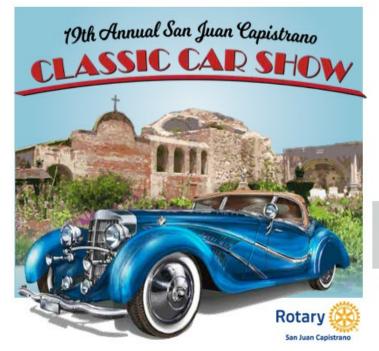

#### **CSS Upcoming Events 2022**

Car Shows:

Duke's in Placentia every Wednesday @ 5-7pm

Buena Park Elks 1st Friday of month.

Feburary 12 19th Annual San Juan Capistrano Classic Car Show @ The Sports Park

#### Location:

San Juan Capistrano Sports Park 25925 Camino Del Avion, SJC 92675

#### **Guest Admission:**

9am - 2pm - \$10 per adult, \$5 per child (11 - 17) children under 11 FREE

# Featuring OVER 500 vehicles

Hot Rods, Muscle Cars, Vintage Cruisers, Imports, Trucks, Motorcycles, "New Car Row"

#### Plus

 The first 200 registrants receive 2 free tickets to Mission San Juan Capistrano

February 12<sup>th</sup>, 2022

The Day Before SuperBowl Sunday

Rain Date of Saturday, February 19th

- Food trucks and beer garden
- Vendors, exhibits and displays
- Prizes and opportunity drawings

#### Vehicles Register at SJCROTARY.ORG/CAR-SHOW

\$40 per car if registered by December 31, 2021, \$45 per car if registered by January 31, 2022 \$50 per car if registered after January 31, 2022, Registered Vehicles Enter Sports Park at 7am.

#### Your participation directly supports these programs:

Capistrano Valley Boys & Girls Club, Marine Corps Families, Santa's Visit for Kids, Thanksgiving Dinners for Those in Need, English as a Second Language, Boy & Girl Scouts College Scholarships, SJC Friends of the Library, J.F. Shea Therapeutic Riding Center, CREER, Corazon House Build, Polio Plus, RYLA-Rotary Youth Leadership Awards, Family Assistance Ministries, Great Opportunities.