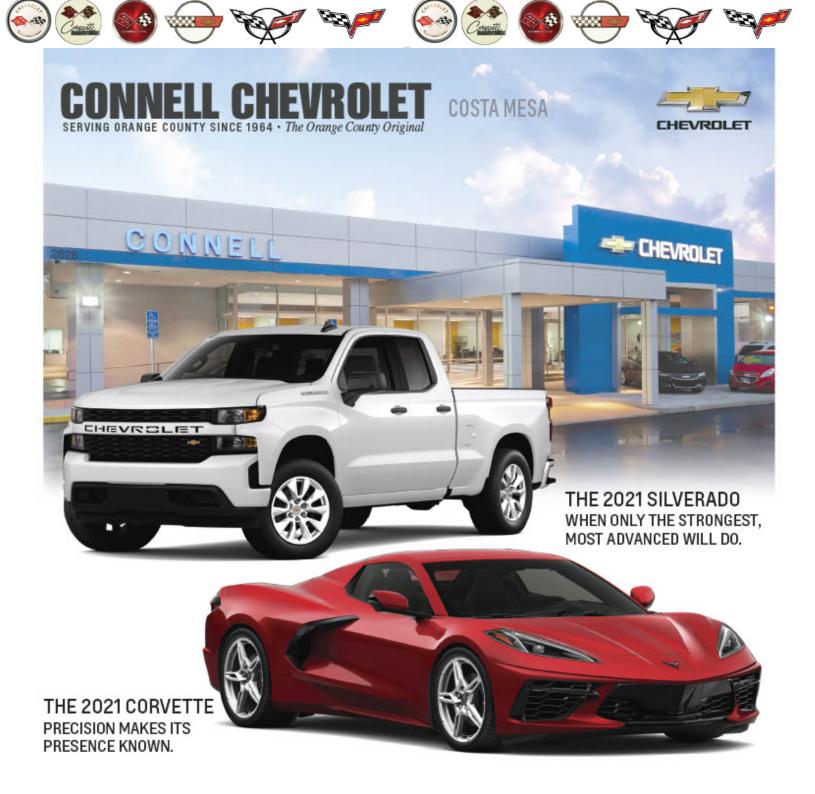

#### Sponsor Link

**Connell Chevrolet is located at:** 2828 Harbor Boulevard Costa Mesa, CA 92626

Sales (714) 546-1200 Service (714)755-3335 Parts (714)546-9400

Website: www.connellchevy.com

Our Corvette Super Sports Dealer Representative D.J. Martin is retiring after a long career at Connell Chevrolet. The new point person for CSS members is now Tim Connell, Sales Manager. I have known Tim for over 25 years and sat down with him to get some background history on Connell Chevrolet.

Tim is well versed in Corvettes and has participated in the dealer training and Spring Mountain Driving for the C-5, C-6, C-7, & C8's.

The company was founded as Miller / Connell Chevrolet and Oldsmobile in 1959 located in Newport Beach on Pacific Coast Highway. John Connell bought out Miller and moved the dealership to the present location in 1964, and dropped the Oldsmobile line. Tim Connell is a third-generation family member working at the dealership.

Paul Dodridge started working at the dealership in the late 1960's and worked his way up to General Manager. Paul bought out John Connell in the 1990's. Paul passed the torch to his son Wayne, and then to the present Owner Tim Dodridge. Paul and Wayne have retired to Montana.

CSS members get a 10% discount on service and parts, just show the service writer you club card. Should there be any issue, contact Tim Connell. The Service Director is Alan Vondra and the Service Manager is John Calvert.

Please show your support for Connell when you are looking for any new vehicle or service needs, as Connell has provided CSS with their continued support.

Joe Orrico **CSS Governor** 