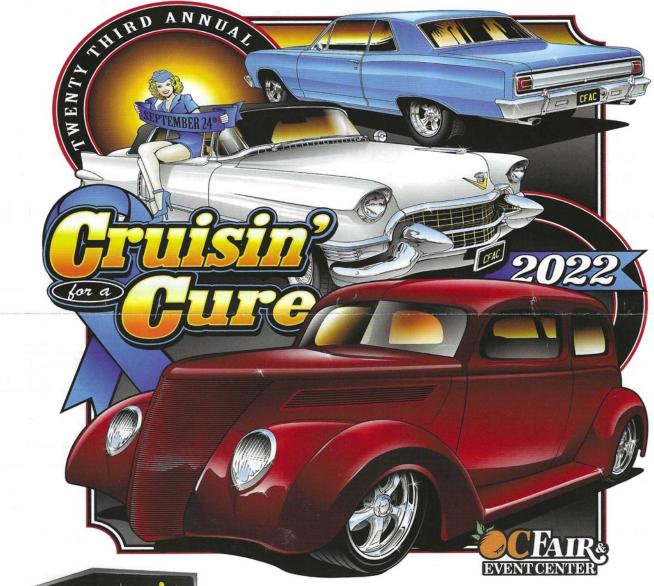

# Cruisin' For A Cure

For 23 years, we have raised awareness and money for Prostate Cancer Research. Each year, more lives are saved by our FREE PROSTATE SCREENING!

# Show Limited to first 3,500 Entries

The 23rd Annual Cruisin' For a Cure Saturday, September 24, 2022 OC Fair & Event Center, Costa Mesa, CA

Car Show 6:00 AM to 4:00 PM Gates Open to Participants at 6:00 AM Spectators \$17 (Children Under 12 FREE)

### RODS, CUSTOMS, MUSCLE, CLASSICS, TRUCKS, CORVETTES, SPECIALTY VEHICLES, RAT RODS & EXOTICS, CRUISIN' ALL DAY

For Special Hotel rates: Contact AYRES Hotel & Suites and mention "Cruisin for a Cure" Telephone: 714-549-0300

#### General Show Information, Questions, and Vendors/Exhibitors Information

Call 949-353-7353 www.cruisinforacure.com

(Per OC Fair & Event Center, No Outside Alcohol, No Pets, Segway Type Vehicles, Drones or Bicycles) Prostate Cancer Survivor Photo at 1:00 and Awards at 3:00 at Main Stage