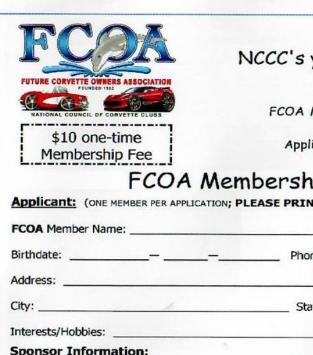

One way you can do that is by enrolling them in NCCC's Future Corvette Owners Association (FCOA). This youth program was conceptualized in 1991 and became the official youth program in 1992. The first 76 Members were signed up at the 1991 Convention and currently the membership has exceeded 5,600 members.

FCOA is a very special Corvette Organization just for kids, formed to get the younger generation interested in Corvettes. After all, these kids will make up the next generations of Corvette enthusiasts! These members are the foundation of NCCC's future as they become NCCC members upon turning age 16. NCCC has benefited from having numerous 2<sup>nd</sup>-generation FCOA members come thru the organization.

FCOA members do receive a membership packet that is tailored for the different age groups. The packet includes a personalized welcome letter (see sample to the right), an FCOA patch and membership card plus a notepad, dash plaque, stickers, trading cards and various other items supplied by members and sponsors who support the FCOA program. It's not always possible however we strive to collect enough items so that all current members will also receive an annual packet of "goodies".

#### NCCC's youth organization

FCOA Membership is limited to family members of current NCCC members. Applicants must be younger than 16 years old.